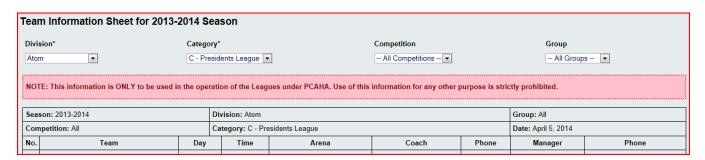

## **Team Information Report**

Clicking on **Team Info** on the Teamlink menu bar will access the Team Information Report.

This report shows the team information by division and category, and can be filtered further by competition and/or group as well. Please note that the competition and group filtering is based on the currently entered game schedules. This means that a given competition or group may not appear in the drop down lists initially but once a game is setup within that, those options will appear in the list. This report shows information related to the teams, including team name, home game day of week, home game time, home game location, coach's name & phone number, manager name & phone and jersey colours.

Some information about teams is considered private information so that information will only show if authorized to view that information and logged into Teamlink.

All of this team information is optionally entered into Teamlink. Only information that has been entered into Teamlink for the current season will show on this report.